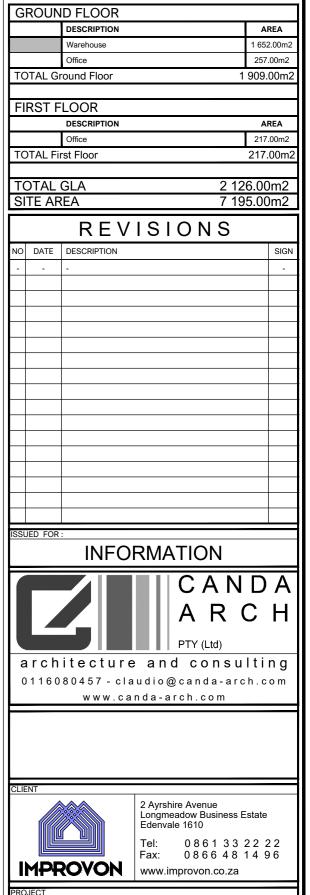

**GROUND FLOOR PLAN** 

Scale - 1:100

GENERAL NOTES

. COPYRIGHT OVER ALL DESIGNS AND DRAWINGS SHALL REMAIN THE PROPERTY OF CLAUDIO AND ASSOCIATES AND ANY PROVISION TO THE CONTRARY IN TERMS OF THE COPYRIGHT ACT No.63 OF 1965 IS HEREBY SPECIFICALLY EXCLUDED.

. ALL RELEVANT DETAILS, LEVELS AND DIMENSIONS ARE TO BE CHECKED ON SITE PRIOR TO COMMENCEMENT OF WORK.

. ANY DISCREPANCIES ARE TO BE BROUGHT TO THE ATTENTION OF THE ARCHITECT.

. THE ARCHITECT ACCEPTS NO RESPONSIBILITY FOR ERRORS RESULTING FROM MISINTERPRETATION OF THE DRAWINGS.

. ALL WORK TO BE CARRIED OUT STRICTLY IN ACCORDANCE WITH NATIONAL BUILDING REGULATIONS AND LOCAL AUTHORITY REGULATIONS.

. ALL DIMENSIONS ARE GIVEN IN MILLIMETERS.

. DO NOT SCALE THIS DRAWING.

NOTES



OFFICE AND WAREHOUSE

Erf 1944 - EXT 7-KOSMOSDAL

GROUND FLOOR PLAN

 DATE
 DRAWN
 STATUS

 19/09/2023
 CO
 ID

M101

1 QUARTZ CLOSE

Warehouse

LOCATION H:\Architecture\Jobs\

N1 BUSINESS PARK

AREA SCHEDULE