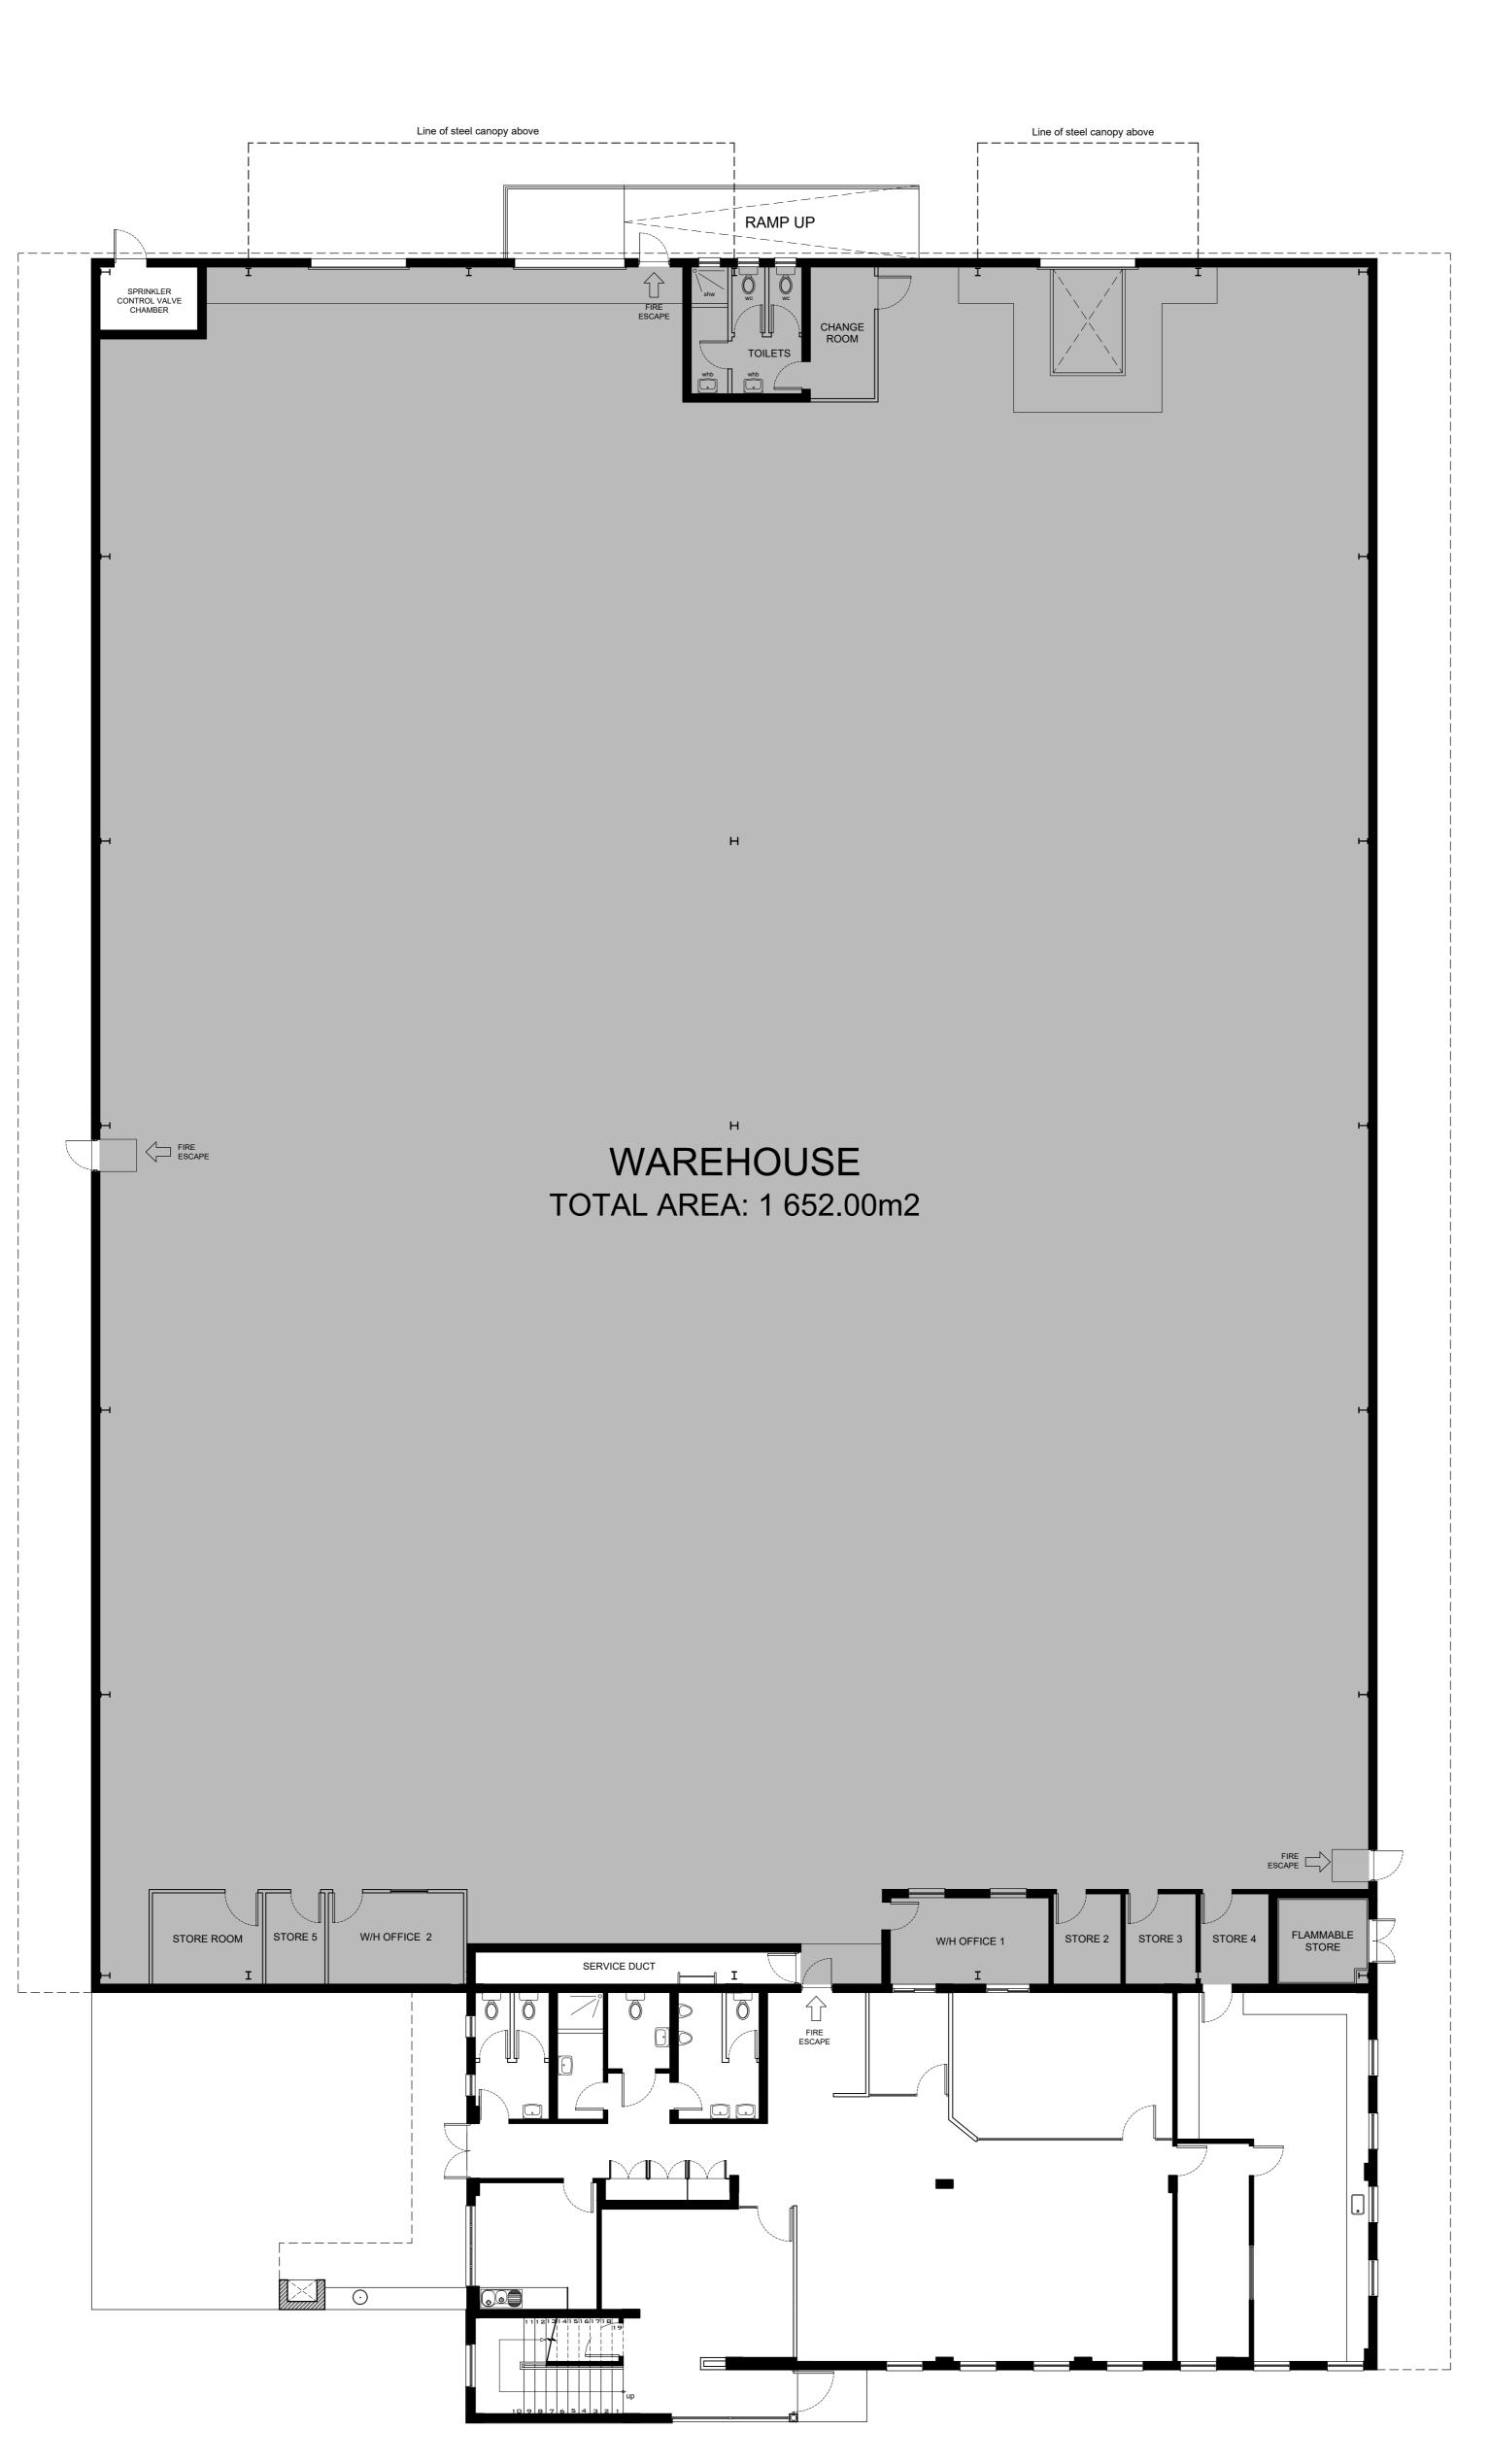

**GROUND FLOOR PLAN** 

Scale - 1:100

GENERAL NOTES

. COPYRIGHT OVER ALL DESIGNS AND DRAWINGS SHALL REMAIN THE PROPERTY OF CLAUDIO AND ASSOCIATES AND ANY PROVISION TO THE CONTRARY IN TERMS OF THE COPYRIGHT ACT No.63 OF 1965 IS HEREBY SPECIFICALLY EXCLUDED.

Erf 1944 - EXT 7-KOSMOSDAL

GROUND FLOOR PLAN

 DATE
 DRAWN
 STATUS

 19/09/2023
 CO
 ID

M101

1 QUARTZ CLOSE

Warehouse

LOCATION H:\Architecture\Jobs\