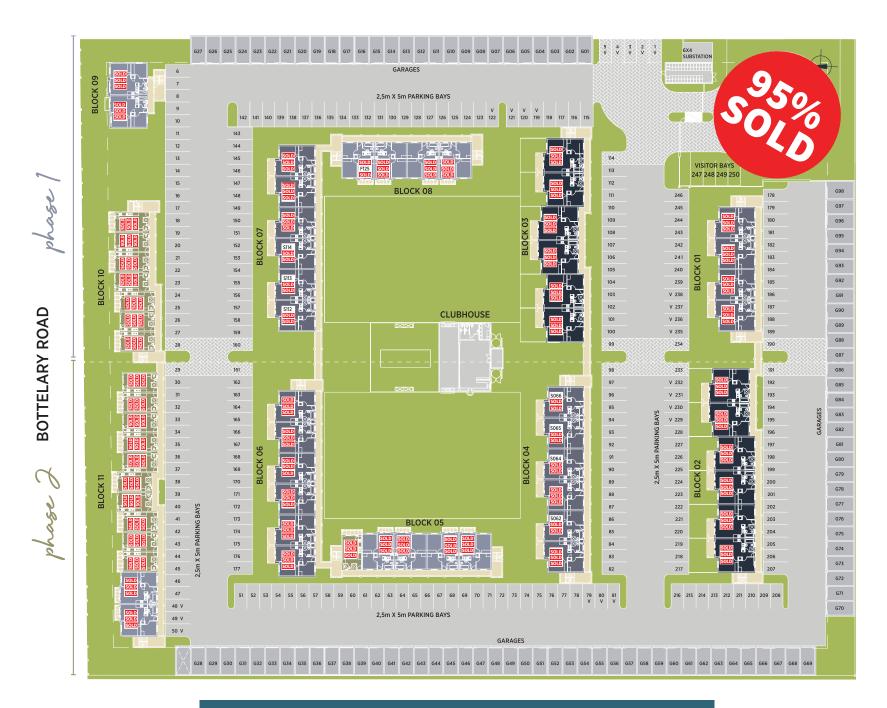

## SITE DEVELOPMENT PLAN

unitb

R1 144 000 - R1 154 400

unitc

R1 281 280 - R1 356 056