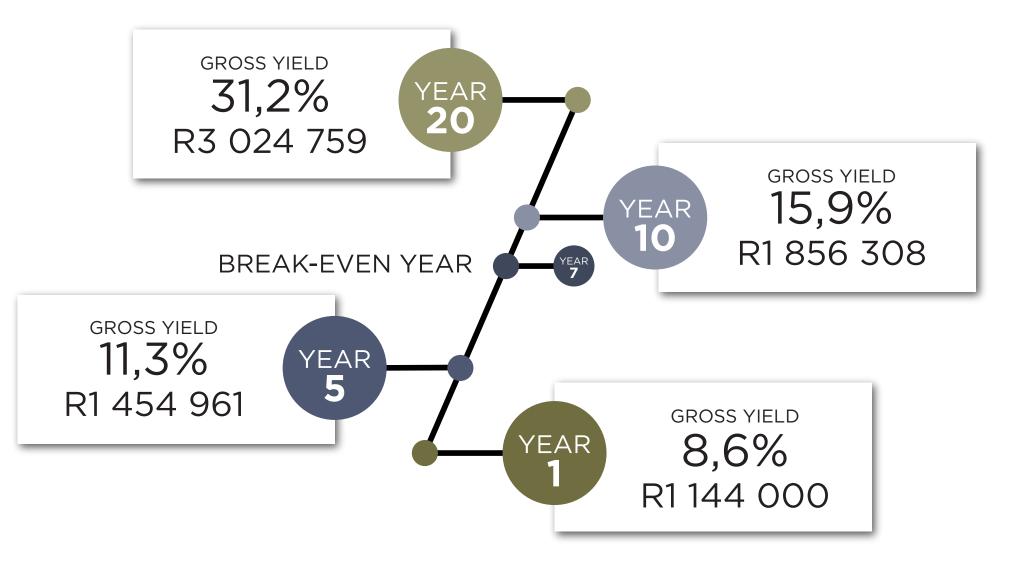

o 100% Bonds Available
- Transfer Fees Included
- 24-Hour Security Complex
- Occupation Rent is Applicable
- Parking available for an additional R29 500
- Tenant placements through Harcourts Dunn Rentals
- Up to 50% deduction through Section 13sex tax rebates
- First bond payment only after building is completed & the sectional title

register is opened





### MEDICAL

Netcare Kuilsriver Hospital 3.9km Dis-Chem Pharmacy Haasendal 1.8km

### TRAVEL

Stellenbosch 20km Cape Town 32.7km

#### RECREATION

Haasendal Mall 1.8km Kuils River Golf Club 650m

#### EDUCATION

Destinatus Private School 950m Bottelary Primary School 5km



Aerial Footage



Show Unit









## SITE DEVELOPMENT PLAN







unitb

R1 144 000 - R1 154 400







unitc

R1 281 280 - R1 356 056



## INVESTMENT SUMMARY





www.cederbergestate.co.za

# Harcourts Dunn

WERNER083 357 4736DARIN084 310 6017MICHAEL082 823 5971

werner.n@harcourts.co.za darin.w@harcourts.co.za michael.heath@harcourts.co.za  $\begin{array}{c} VSPACES\\ \text{powered by} \quad \underline{-vdmv}\\ \text{property group} \end{array}$