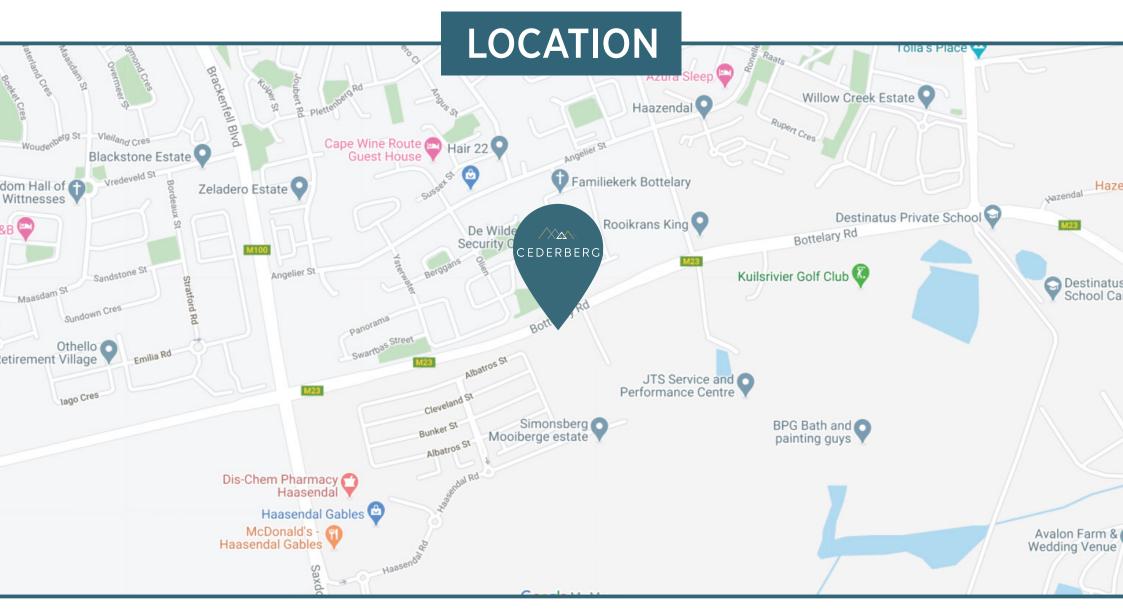

Cederberg Estate is situated on the urban edge of Kuils River, adjacent to Mooiberge Estate on the Bottelary Road, just 20km from Stellenbosch. The Simonsberg fynbos-cladded slopes are a beautiful backdrop to come home to every day, with fresh air and open space in the Winelands.

### MEDICAL

Netcare Kuilsriver Hospital 3.9km Dis-Chem Pharmacy Haasendal 1.8km

### TRAVEL

Stellenbosch 20km Cape Town 32.7km

#### RECREATION

Haasendal Mall 1.8km Kuils River Golf Club 650m

#### EDUCATION

Destinatus Private School 950m Bottelary Primary School 5km

Aerial Footage

Show Unit