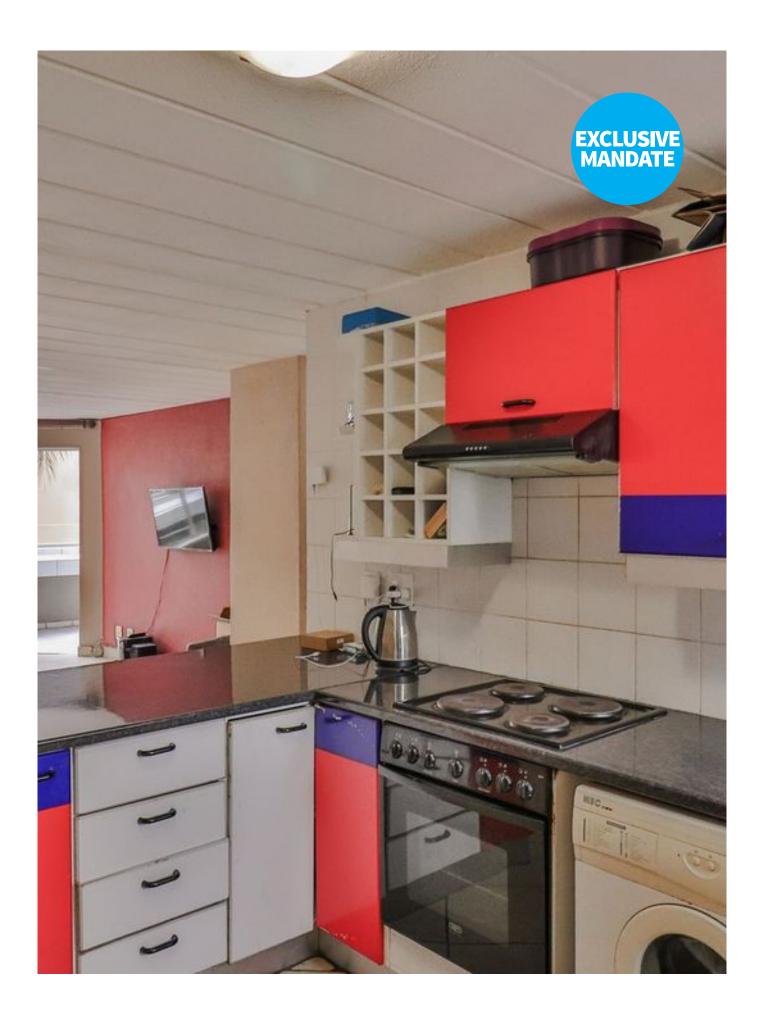

The apartment features a spacious open-plan layout with a kitchen and lounge area. The living space is bright and welcoming, with direct access to a large balcony—perfect for enjoying your morning coffee or hosting intimate gatherings.

There are two well-proportioned bedrooms. The main bedroom includes a compact en-suite bathroom for added privacy and convenience. The kitchen is functional, though it does require some attention, offering a fantastic opportunity to customize it to your taste.