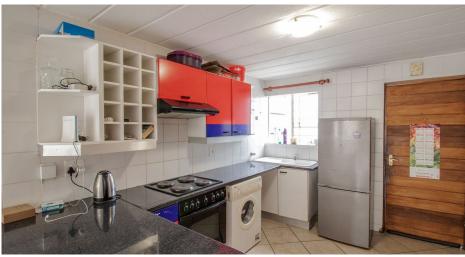

The apartment features a spacious open-plan layout with a kitchen and lounge area. The living space is bright and welcoming, with direct access to a large balcony—perfect for enjoying your morning coffee or hosting intimate gatherings.

There are two well-proportioned bedrooms. The main bedroom includes a compact en-suite bathroom for added privacy and convenience. The kitchen is functional, though it does require some attention, offering a fantastic opportunity to customize it to your taste.